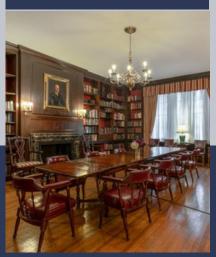

#### Library

# The Library

- Size: 25 ft. x 19 ft. (475 sq. ft.)
- Equipped with wireless microphones and lavaliers, 2-85 inch TV's, massive projector screens, in house risers for a stage, a dedicated in-house technician, and high-speed internet for seamless presentations.
- The Library has a classic ambiance, as well as a fireplace and large windows that allow plenty of natural light to fill the room.
- Capacity: Cocktail: 30, Theater: 25, Banquet: 20, Classroom: 20