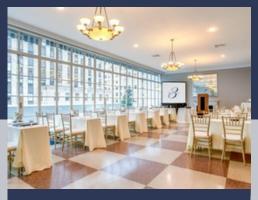

## Grand Salon

- Size: 46 ft. x 34 ft. (1564 sq. ft.)
- Equipped with wireless microphones and lavaliers, 2-85 inch TV's, massive projector screens, in house risers for a stage, a dedicated in-house technician, and high-speed internet for seamless presentations.
- The atmosphere of the Grand Salon is sophisticated and versatile, providing the ideal backdrop for corporate meetings and special events.
- Capacity: Cocktail: 250. Theater: 200, Banquet: 120, Classroom: 95