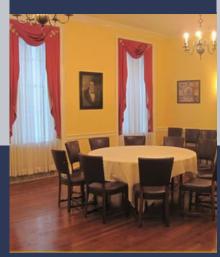

#### Lincoln Room

• Size: 25 ft. x 19 ft. (475 sq. ft.)

- Equipped with wireless microphones and lavaliers, 2-85 inch TV's, massive projector screens, in house risers for a stage, a dedicated in-house technician, and high-speed internet for seamless presentations.
- The Lincoln Room provides an elegant and well-lit atmosphere. It boasts a fireplace, gorgeous windows, and traditional accents.
- Capacity: Cocktail: 40, Theater: 30, Banquet: 20, Classroom: 20