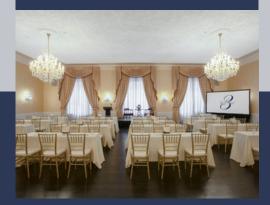

# The Lounge

- Size: 46 ft. x 34 ft. (1564 sq. ft.)
- Equipped with wireless microphones and lavaliers, 2-85 inch TV's, massive projector screens, in house risers for a stage, a dedicated in-house technician, and high-speed internet for seamless presentations.
- Pratt Lounge offers a vintage atmosphere with a boutique feel, making it perfect for filming's, meetings and conferences.
- Capacity: Cocktail: 150, Theater: 60, Banquet: 30, Classroom: 40