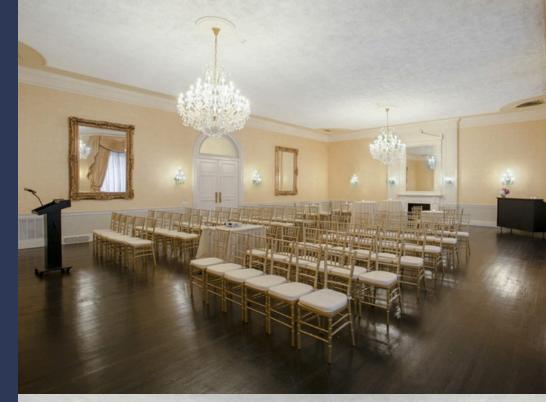

## Grand Salon

- Size: 46 ft. x 34 ft. (1564 sq. ft.)
- Equipped with wireless microphones and lavaliers, 2-85 inch TV's, massive projector screens, in house risers for a stage, a dedicated in-house technician, and high-speed internet for seamless presentations.
- The atmosphere of the Grand Salon is sophisticated and versatile, providing the ideal backdrop for corporate meetings and special events.
- Capacity: Cocktail: 250. Theater: 200, Banquet: 120, Classroom: 95