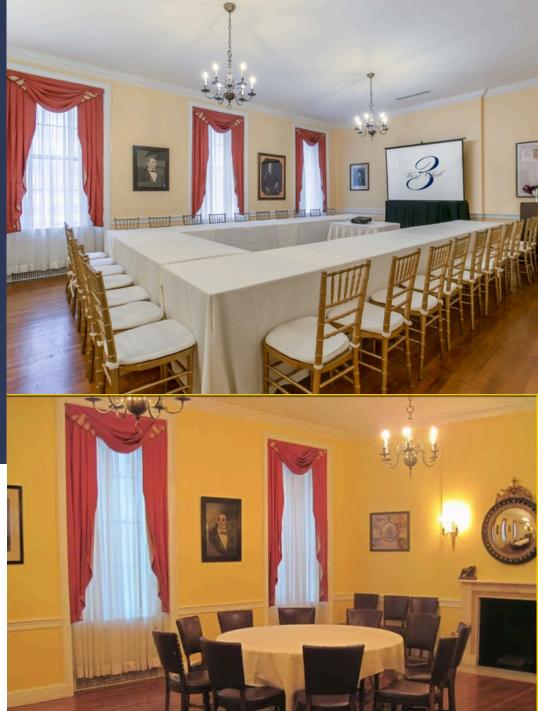

#### Lincoln Room

• Size: 25 ft. x 19 ft. (475 sq. ft.)

- Equipped with wireless microphones and lavaliers, 2-85 inch TV's, massive projector screens, in house risers for a stage, a dedicated in-house technician, and high-speed internet for seamless presentations.
- The Lincoln Room provides an elegant and well-lit atmosphere. It boasts a fireplace, gorgeous windows, and traditional accents.
- Capacity: Cocktail: 40, Theater: 30, Banquet: 20, Classroom: 20