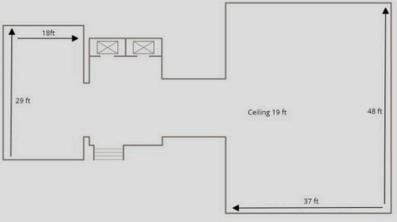

### Grand Ballroom

Size: 47 ft. x 37 ft. (1739 sq. ft.)

- Equipped with wireless microphones and lavaliers, 2-85 inch TV's, massive projector screens, in house risers for a stage, a dedicated in-house technician, and high-speed internet for seamless presentations.
- The Grand Ballroom is our largest ballroom and event space, with 20-foot ceilings and Austrian crystal chandeliers.
- Capacity: Cocktail: 350, Theater: 240, Banquet: 180, Classroom: 120

Grand Ballroom Floorplan 2nd Floor