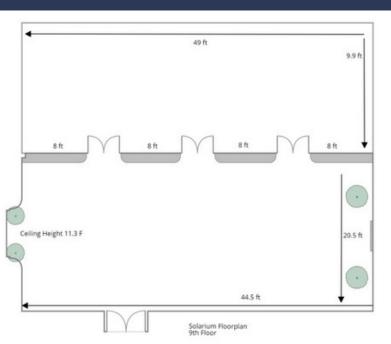

The Solarium

#### The Solarium

- Size: 45 ft. x 19 ft. (900 sq. ft.)
- Equipped with wireless microphones and lavaliers, 2-85 inch TV's, massive projector screens, in house risers for a stage, a dedicated in-house technician, and high-speed internet for seamless presentations.
- Overlooks St. Patrick's Cathedral, boasts floor-to-ceiling windows, a private terrace and views of New York City.
- Capacity: Cocktail: 130, Theater: 80, Banquet: 80, Classroom: 50