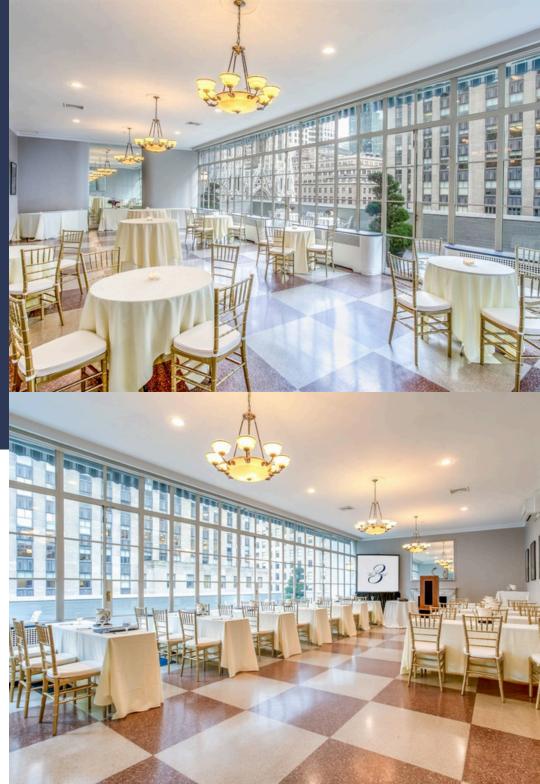

The Solarium

#### The Solarium

- Size: 45 ft. x 19 ft. (900 sq. ft.)
- Equipped with wireless microphones and lavaliers, 2-85 inch TV's, massive projector screens, in house risers for a stage, a dedicated in-house technician, and high-speed internet for seamless presentations.
- Overlooks St. Patrick's Cathedral, boasts floor-to-ceiling windows, a private terrace and views of New York City.
- Capacity: Cocktail: 130, Theater: 80, Banquet: 80, Classroom: 50