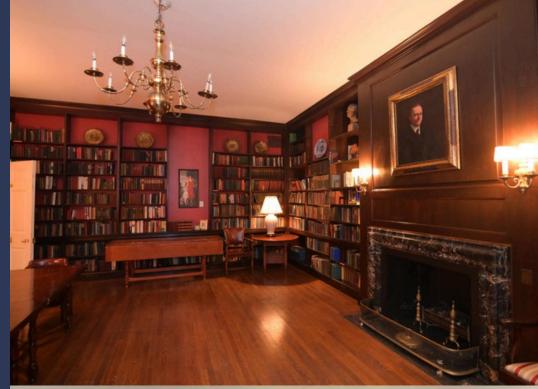

#### Library

# The Library

- Size: 25 ft. x 19 ft. (475 sq. ft.)
- Equipped with wireless microphones and lavaliers, 2-85 inch TV's, massive projector screens, in house risers for a stage, a dedicated in-house technician, and high-speed internet for seamless presentations.
- The Library has a classic ambiance, as well as a fireplace and large windows that allow plenty of natural light to fill the room.
- Capacity: Cocktail: 30, Theater: 25, Banquet: 20, Classroom: 20