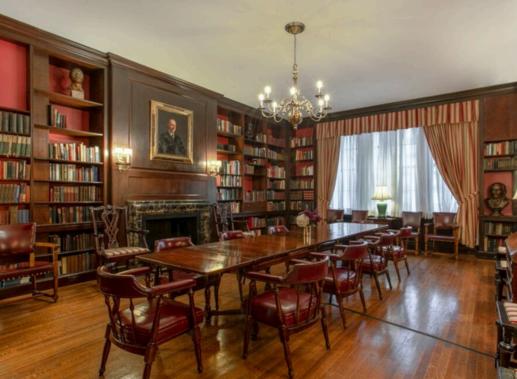

#### Library

# The Library

- Size: 25 ft. x 19 ft. (475 sq. ft.)
- Equipped with wireless microphones and lavaliers, 2-85 inch TV's, massive projector screens, in house risers for a stage, a dedicated in-house technician, and high-speed internet for seamless presentations.
- The Library has a classic ambiance, as well as a fireplace and large windows that allow plenty of natural light to fill the room.
- Capacity: Cocktail: 30, Theater: 25, Banquet: 20, Classroom: 20