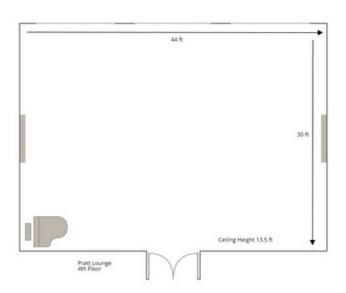

# The Lounge

- Size: 46 ft. x 34 ft. (1564 sq. ft.)
- Equipped with wireless microphones and lavaliers, 2-85 inch TV's, massive projector screens, in house risers for a stage, a dedicated in-house technician, and high-speed internet for seamless presentations.
- Pratt Lounge offers a vintage atmosphere with a boutique feel, making it perfect for filming's, meetings and conferences.
- Capacity: Cocktail: 150, Theater: 60, Banquet: 30, Classroom: 40