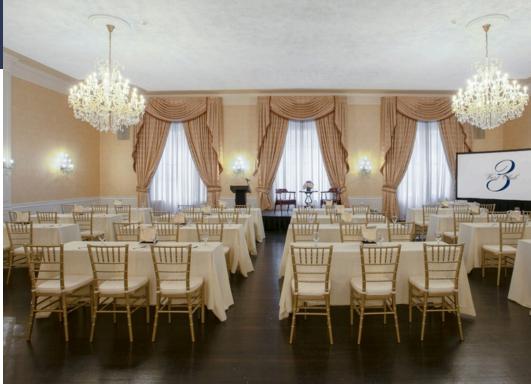

## Grand Salon

- Size: 46 ft. x 34 ft. (1564 sq. ft.)
- Equipped with wireless microphones and lavaliers, 2-85 inch TV's, massive projector screens, in house risers for a stage, a dedicated in-house technician, and high-speed internet for seamless presentations.
- The atmosphere of the Grand Salon is sophisticated and versatile, providing the ideal backdrop for corporate meetings and special events.
- Capacity: Cocktail: 250. Theater: 200, Banquet: 120, Classroom: 95