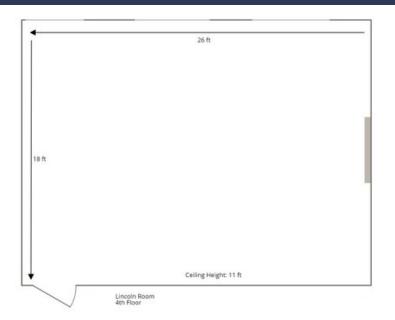

#### Lincoln Room

• Size: 25 ft. x 19 ft. (475 sq. ft.)

- Equipped with wireless microphones and lavaliers, 2-85 inch TV's, massive projector screens, in house risers for a stage, a dedicated in-house technician, and high-speed internet for seamless presentations.
- The Lincoln Room provides an elegant and well-lit atmosphere. It boasts a fireplace, gorgeous windows, and traditional accents.
- Capacity: Cocktail: 40, Theater: 30, Banquet: 20, Classroom: 20