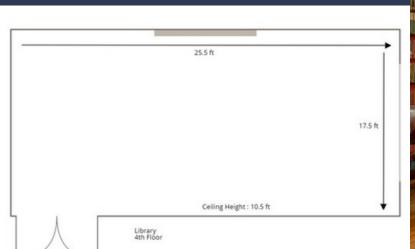

#### Library

# The Library

- Size: 25 ft. x 19 ft. (475 sq. ft.)
- Equipped with wireless microphones and lavaliers, 2-85 inch TV's, massive projector screens, in house risers for a stage, a dedicated in-house technician, and high-speed internet for seamless presentations.
- The Library has a classic ambiance, as well as a fireplace and large windows that allow plenty of natural light to fill the room.
- Capacity: Cocktail: 30, Theater: 25, Banquet: 20, Classroom: 20