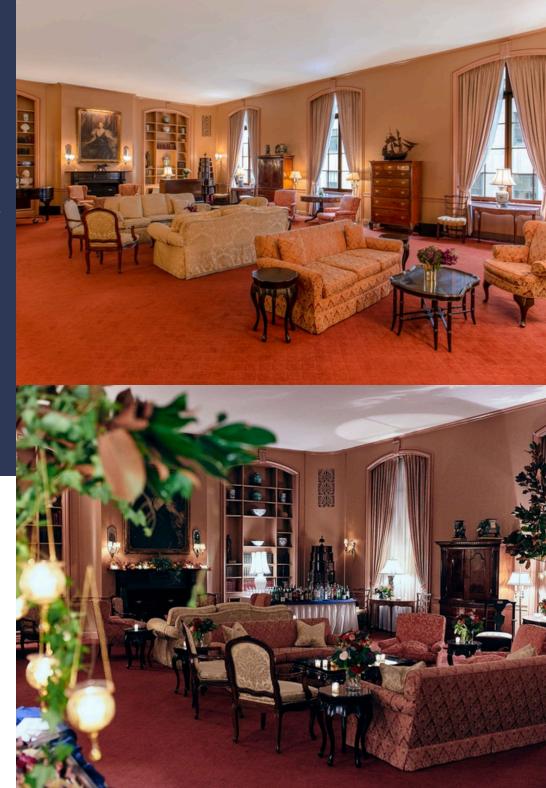

# The Lounge

- Size: 46 ft. x 34 ft. (1564 sq. ft.)
- Equipped with wireless microphones and lavaliers, 2-85 inch TV's, massive projector screens, in house risers for a stage, a dedicated in-house technician, and high-speed internet for seamless presentations.
- Pratt Lounge offers a vintage atmosphere with a boutique feel, making it perfect for filming's, meetings and conferences.
- Capacity: Cocktail: 150, Theater: 60, Banquet: 30, Classroom: 40