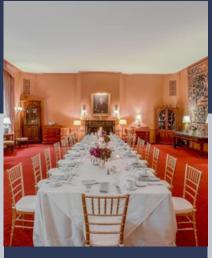

#### Lincoln Room

• Size: 25 ft. x 19 ft. (475 sq. ft.)

- Equipped with wireless microphones and lavaliers, 2-85 inch TV's, massive projector screens, in house risers for a stage, a dedicated in-house technician, and high-speed internet for seamless presentations.
- The Lincoln Room provides an elegant and well-lit atmosphere. It boasts a fireplace, gorgeous windows, and traditional accents.
- Capacity: Cocktail: 40, Theater: 30, Banquet: 20, Classroom: 20

# The Library

- Size: 25 ft. x 19 ft. (475 sq. ft.)
- Equipped with wireless microphones and lavaliers, 2-85 inch TV's, massive projector screens, in house risers for a stage, a dedicated in-house technician, and high-speed internet for seamless presentations.
- The Library has a classic ambiance, as well as a fireplace and large windows that allow plenty of natural light to fill the room.
- Capacity: Cocktail: 30, Theater: 25, Banquet: 20, Classroom: 20