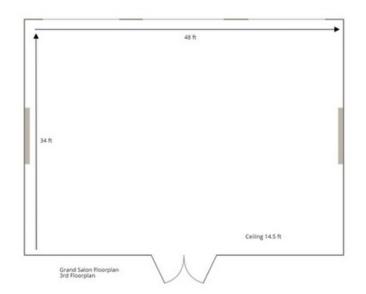

## Grand Salon

- Size: 46 ft. x 34 ft. (1564 sq. ft.)
- Equipped with wireless microphones and lavaliers, 2-85 inch TV's, massive projector screens, in house risers for a stage, a dedicated in-house technician, and high-speed internet for seamless presentations.
- The atmosphere of the Grand Salon is sophisticated and versatile, providing the ideal backdrop for corporate meetings and special events.
- Capacity: Cocktail: 250. Theater: 200, Banquet: 120, Classroom: 95