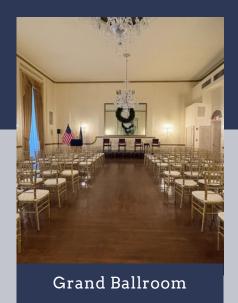

### Grand Ballroom

Size: 47 ft. x 37 ft. (1739 sq. ft.)

- Equipped with wireless microphones and lavaliers, 2-85 inch TV's, massive projector screens, in house risers for a stage, a dedicated in-house technician, and high-speed internet for seamless presentations.
- The Grand Ballroom is our largest ballroom and event space, with 20-foot ceilings and Austrian crystal chandeliers.
- Capacity: Cocktail: 350, Theater: 240, Banquet: 180, Classroom: 120