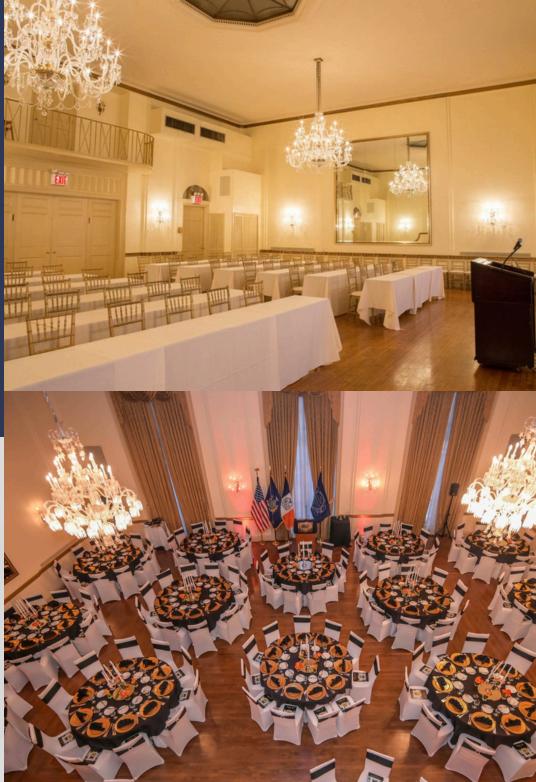

### Grand Ballroom

Size: 47 ft. x 37 ft. (1739 sq. ft.)

- Equipped with wireless microphones and lavaliers, 2-85 inch TV's, massive projector screens, in house risers for a stage, a dedicated in-house technician, and high-speed internet for seamless presentations.
- The Grand Ballroom is our largest ballroom and event space, with 20-foot ceilings and Austrian crystal chandeliers.
- Capacity: Cocktail: 350, Theater: 240, Banquet: 180, Classroom: 120

## Grand Salon

- Size: 46 ft. x 34 ft. (1564 sq. ft.)
- Equipped with wireless microphones and lavaliers, 2-85 inch TV's, massive projector screens, in house risers for a stage, a dedicated in-house technician, and high-speed internet for seamless presentations.
- The atmosphere of the Grand Salon is sophisticated and versatile, providing the ideal backdrop for corporate meetings and special events.
- Capacity: Cocktail: 250. Theater: 200, Banquet: 120, Classroom: 95